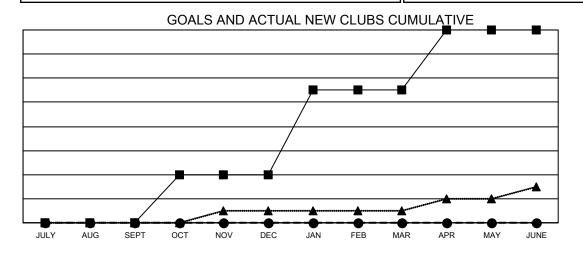

## Multiple District 5M

| Clubs                 |               |           |               | Members               |                           |                         |                                                    |
|-----------------------|---------------|-----------|---------------|-----------------------|---------------------------|-------------------------|----------------------------------------------------|
| RESULTS FOR 2022-2023 |               |           |               | RESULTS FOR 2022-2023 |                           |                         |                                                    |
| QUARTER               | NEW CLUB GOAL | NEW CLUBS | DROPPED CLUBS | QUARTER               | MEMBER GROWTH NET<br>GOAL | MEMBER GROWTH<br>ACTUAL | DROPPED<br>MEMBERS ACTUAL<br>(including transfers) |
| JULY/AUG/SEPT         | 0             | 0         | 4             | JULY/AUG/SE           | PT 360                    | 458                     | 436                                                |
| OCT/NOV/DEC           | 4             | 0         | 0             | OCT/NOV/DE            | C 365                     | 0                       | 0                                                  |
| JAN/FEB/MAR           | 7             | 0         | 0             | JAN/FEB/MAR           | 367                       | 0                       | 0                                                  |
| APR/MAY/JUNE          | 5             | 0         | 0             | APR/MAY/JUN           | NE 323                    | 0                       | 0                                                  |

■- CURRENT YEAR GOALS FOR NEW CLUBS

- ● - CURRENT YEAR ACTUAL NEW CLUBS

▲ - LAST YEAR ACTUAL NEW CLUBS