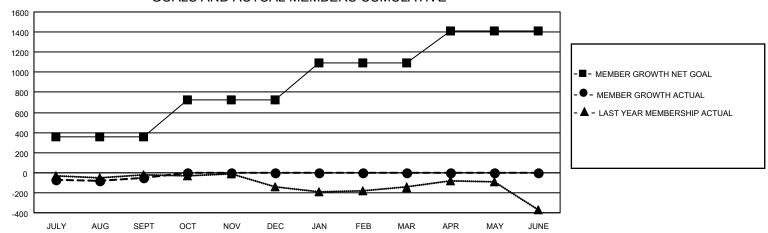

## Multiple District 5M

| Clubs                 |               |           |               | Members               |                           |                         |                                                    |
|-----------------------|---------------|-----------|---------------|-----------------------|---------------------------|-------------------------|----------------------------------------------------|
| RESULTS FOR 2022-2023 |               |           |               | RESULTS FOR 2022-2023 |                           |                         |                                                    |
| QUARTER               | NEW CLUB GOAL | NEW CLUBS | DROPPED CLUBS | QUARTER               | MEMBER GROWTH NET<br>GOAL | MEMBER GROWTH<br>ACTUAL | DROPPED<br>MEMBERS ACTUAL<br>(including transfers) |
| JULY/AUG/SEPT         | 0             | 0         | 4             | JULY/AUG/SE           | PT 360                    | 458                     | 436                                                |
| OCT/NOV/DEC           | 4             | 0         | 0             | OCT/NOV/DE            | C 365                     | 0                       | 0                                                  |
| JAN/FEB/MAR           | 7             | 0         | 0             | JAN/FEB/MAR           | 367                       | 0                       | 0                                                  |
| APR/MAY/JUNE          | 5             | 0         | 0             | APR/MAY/JUN           | NE 323                    | 0                       | 0                                                  |

## GOALS AND ACTUAL MEMBERS CUMULATIVE

| DROPPED CLUBS: 4 |     | 181 CLUBS OF 617 ADDED 1 OR<br>MORE NEW MEMBERS | GENDER DISTRIBUTION               |                 |  |
|------------------|-----|-------------------------------------------------|-----------------------------------|-----------------|--|
|                  |     | MORE NEW MEMBERS                                | MALE                              | 12,888 (67.65%) |  |
|                  |     |                                                 | FEMALE                            | 6,158 (32.32%)  |  |
| DROPPED MEMBERS  |     |                                                 | NON BINARY                        | 0 (0.00%)       |  |
| DECEASED         | 61  |                                                 | PREFER NOT TO ANSWER              | 6 (0.03%)       |  |
| CLUB CANCELLED   | 24  |                                                 | TOTAL FAMILY UNIT MEMBERS         | 4.061           |  |
| OTHER            | 353 | CLICK HERE FOR CUMULATIVE                       | TOTAL PAIVILT UNIT WEWBERS        | 4,001           |  |
| TOTAL            | 438 | MEMBERSHIP DATA                                 | FAMILY MEMBERS PAYING HAL<br>DUES | F 2,059         |  |